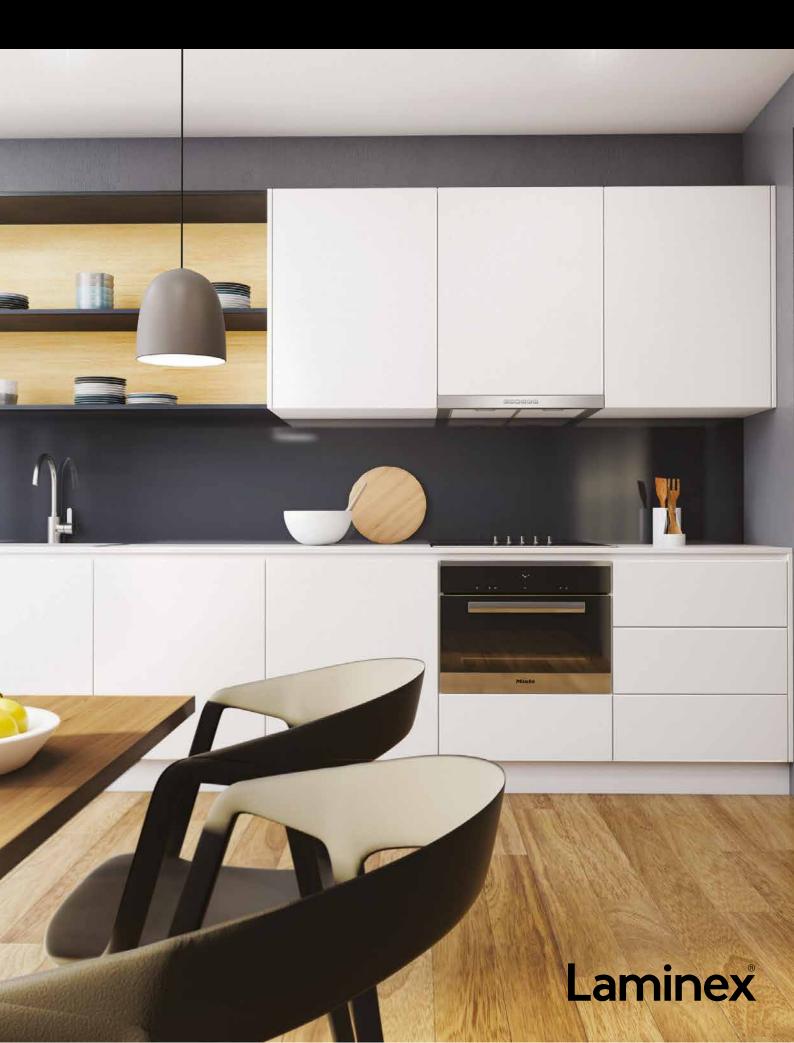

FRONT COVER: Modern & Co. Style kitchen features the benchtop in Laminex Impressions textured surfaces Pure Calcite Spark finish. Base and overhead cabinetry is Laminex Colour Palette in Polar White. Feature shelving inset is Laminex Colour Palette in Young Beech teamed with shelves in Laminex Colour Palette Charcoal.