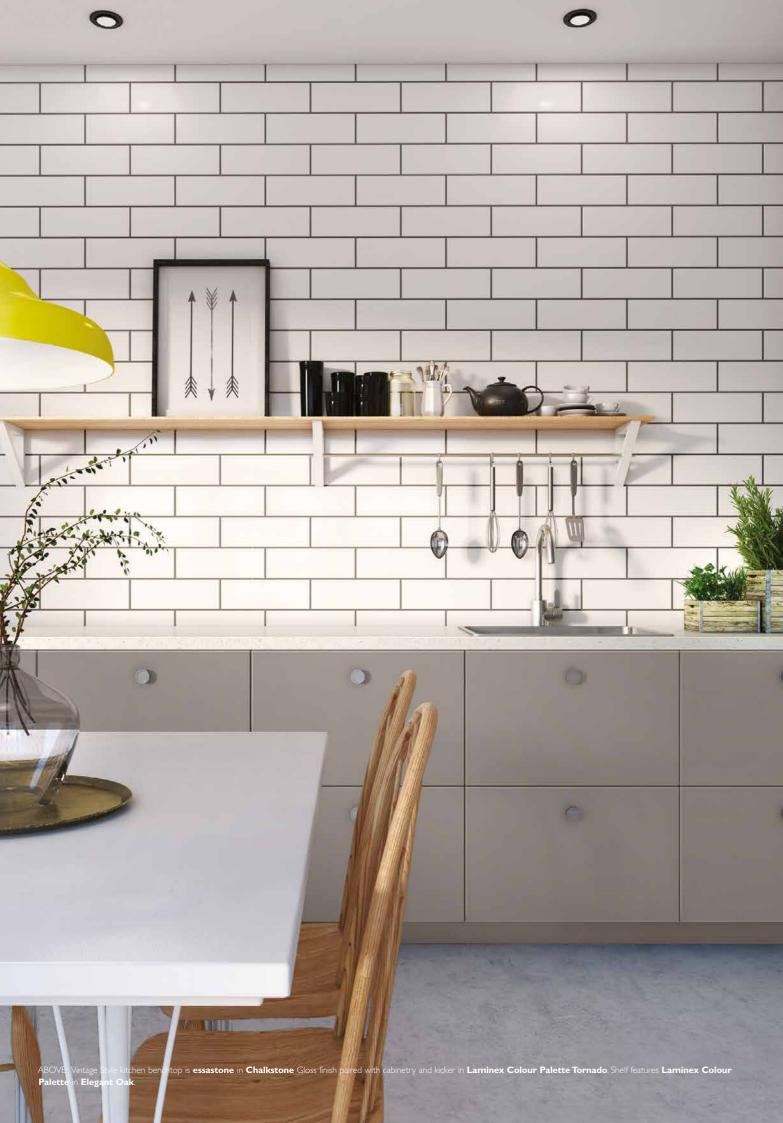

Colour Palette Charcoal. ABOVE: Vintage Style bathroom vanity top is essastone in Pure Cloud, paired with cabinetry in Laminex Colour Palette Curly Birch. BACK COVER: Inner Urban Style kitchen Island and rear benchtop is essastone in Bitumen Igneous finish and all cabinetry is Laminex Colour Palette in Battalion.