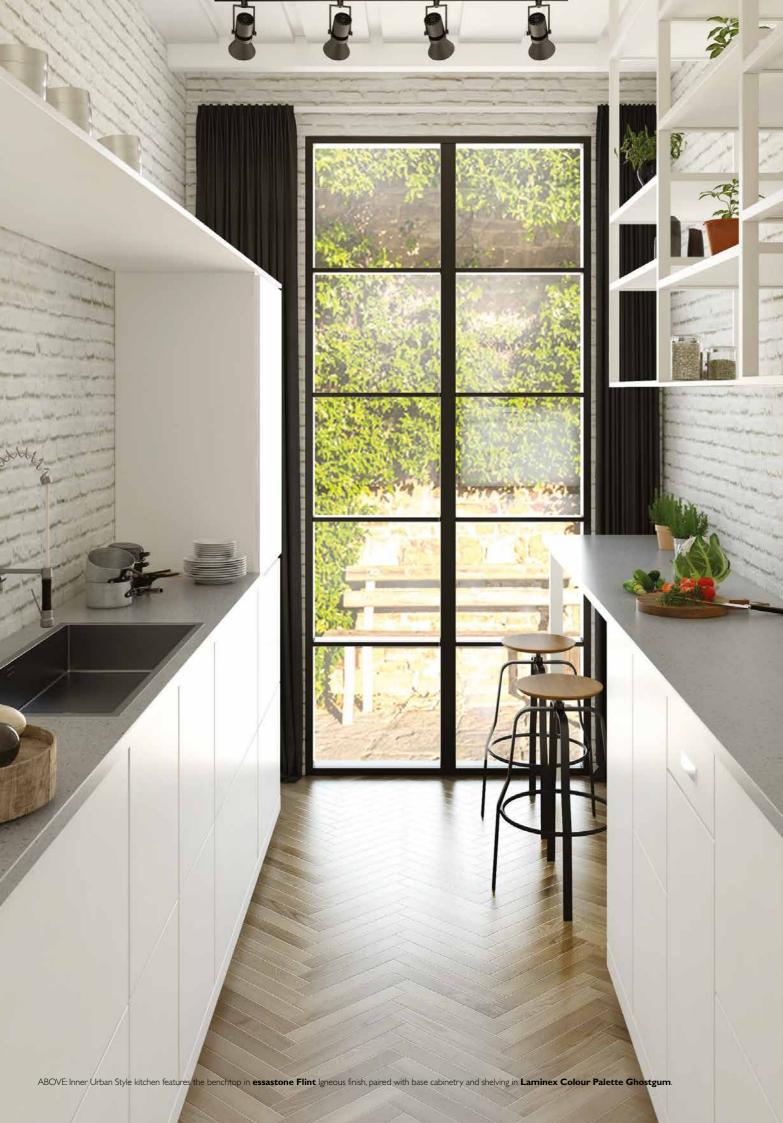

Colour Palette Charcoal. ABOVE: Vintage Style bathroom vanity top is essastone in Pure Cloud, paired with cabinetry in Laminex Colour Palette Curly Birch. BACK COVER: Inner Urban Style kitchen Island and rear benchtop is essastone in Bitumen Igneous finish and all cabinetry is Laminex Colour Palette in Battalion.