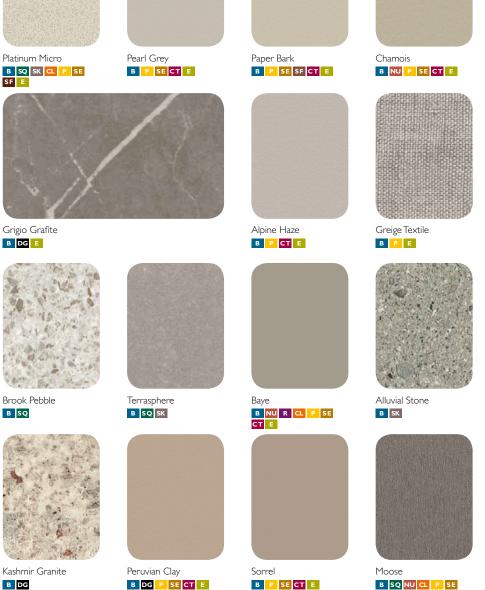

# LAMINEX<sup>®</sup> COLOUR PALETTE

At Laminex<sup>®</sup>, inspiration comes in many colours, patterns, products and textures. In fact, there are over 195 spectacular décors available in the Laminex Colour Palette range. Each has the potential to warm, lighten or lift a room and can be used across a range of applications, from benchtops, doors, panels, joinery, splashbacks, feature cladding and so much more.

All Laminex products have their own characteristics – whether you are making a decision based on durability or design we have the right product for you. As such, we have created a suite of icons summarising the qualities of each or our products so you can easily determine which product is the right choice for your project.